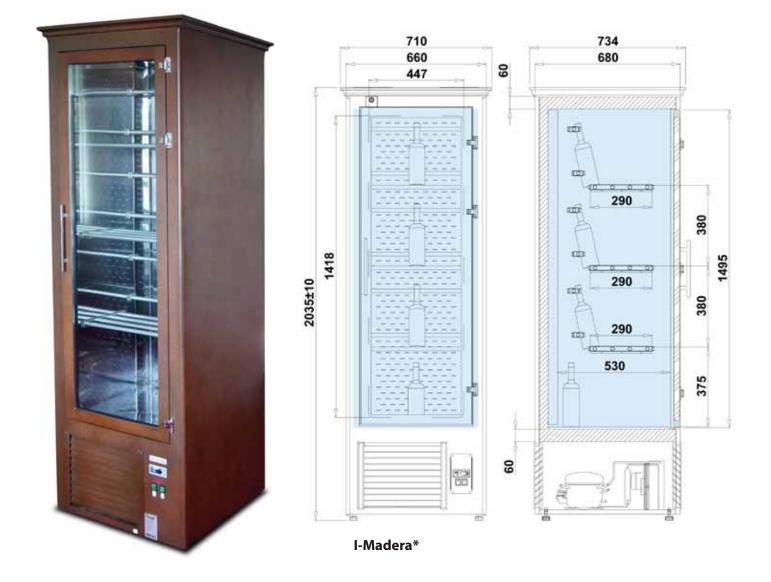

### **Display Fridges- I-Madera**

| Technical parameters: |          |                                       |                   |                             |                                   |                |
|-----------------------|----------|---------------------------------------|-------------------|-----------------------------|-----------------------------------|----------------|
|                       | Model    | Dimension (ext.)<br>H x W x D<br>[mm] | Capacity<br>[dm³] | Shelves<br>with low<br>base | Power<br>Consumption<br>[kWh/24h] | Weight<br>[kg] |
|                       | I-Madera | 2035 x 710 x 734                      | 450               | 4                           | 4,00                              | 160            |

\* - Picture above presents unit with either some or all available extras. Please note that the look of basic version of cabinet, or one of your choice, may vary from presented.

CE

#### **Description:**

- temperature range +5 / +15°C
- preferred ambient temperature +16 / +25°C
- power supply 230V / 50Hz
- internal condensing unit
- ecological polyurethane insulation
- body made of wood veneer choice of colours
- interior made of powder coated steel in white colour
- electronic control with digital temperature display
- glass door choice of door opening direction
- 3 tubular shelves designed for bottles exposition
- static cooling
- automatic defrost and evaporation system
- · LED internal illumination white colour
- 1 year full warranty service and after warranty service provided