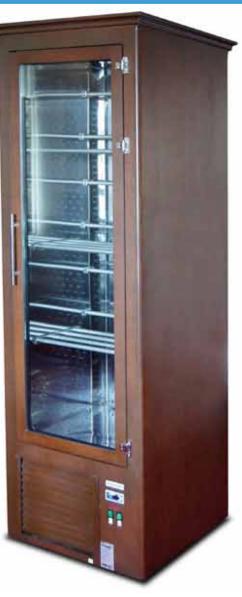

\* - Picture above presents unit with either some or all available extras. Please note that the look of basic version of cabinet, or one of your choice, may vary from presented.

CE

#### **Description:**

- temperature range +5 / +15°C
- preferred ambient temperature +16 / +25°C
- power supply 230V / 50Hz
- internal condensing unit
- ecological polyurethane insulation
- body made of wood veneer choice of colours
- interior made of powder coated steel in white colour
- electronic control with digital temperature display
- glass door choice of door opening direction
- 3 tubular shelves designed for bottles exposition
- static cooling
- automatic defrost and evaporation system
- · LED internal illumination white colour
- 1 year full warranty service and after warranty service provided